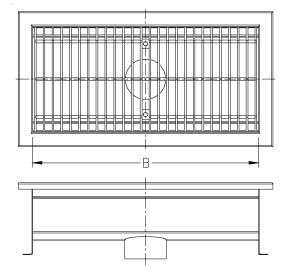

Supplied By: 877-903-7246 Z893 www.trenchdrainsupply.com SUPPL STAINLESS STEEL FLOOR RECEPTOR TAG W/ BAR GRATE

Dimensional Data (inches and [ mm ]) are Subject to Manufacturing Tolerances and Change Without Notice

U.S.A.

|      | Dimensions in Inches [mm] |            |         |        |
|------|---------------------------|------------|---------|--------|
| Size | А                         | В          | С       | No. of |
|      |                           |            |         | Grates |
| 12   | 14.3 [363]                | 24 [610]   | 4 [102] | 1      |
| 12   | 14.3 [363]                | 48 [1219]  | 4 [102] | 2      |
| 12   | 14.3 [363]                | 72 [1829]  | 4 [102] | 3      |
| 12   | 14.3 [363]                | 120 [3048] | 4 [102] | 5      |
| 18   | 20.3 [516]                | 24 [610]   | 4 [102] | 1      |
| 18   | 20.3 [516]                | 48 [1219]  | 4 [102] | 2      |
| 18   | 20.3 [516]                | 72 [1829]  | 4 [102] | 3      |
| 18   | 20.3 [516]                | 120 [3048] | 4 [102] | 5      |
| 24   | 26.6 [676]                | 24 [610]   | 4 [102] | 1      |
| 24   | 26.6 [676]                | 48 [1219]  | 4 [102] | 2      |
| 24   | 26.6 [676]                | 72 [1829]  | 4 [102] | 3      |
| 24   | 26.6 [676]                | 120 [3048] | 4 [102] | 5      |